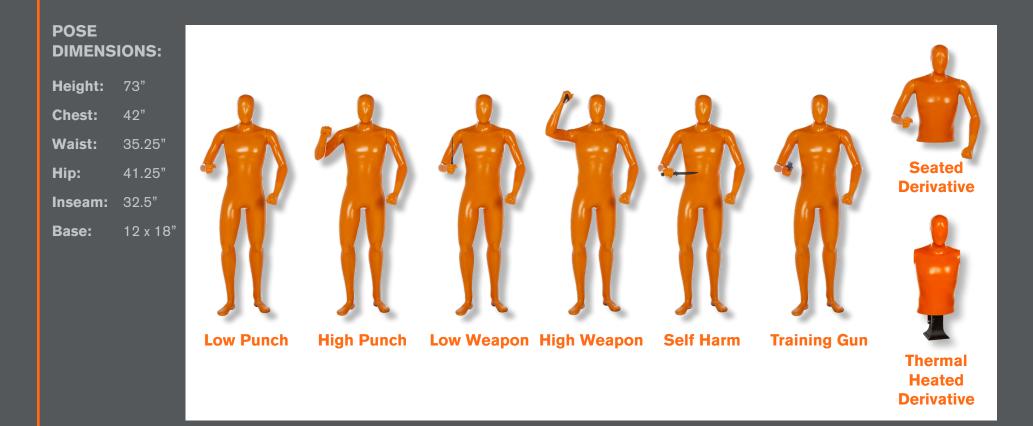

# **Train in the Round**

Interchangeable arms & hands enable more than thirty+ dynamic scanarios & poses.

#### POSABLE

Multiple arm and hand positions simulate thirty+ realistic scenarios and poses.

The Combat & Control Tactical Trainer is constructed from proprietary materials, designed to be more durable and resistant to the impacts of less lethal rounds.

### MODULAR

**The Combat & Control Tactical Trainer** features interchangeable extremities, increasing average life and useability of the target.