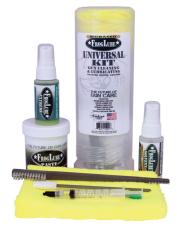

## **UNIVERSAL GUN CLEANING & LUBRICATING KIT:**

This is an update and improvement of our original "FrogTube". This is a versatile kit that has been the most popular selling kit in the FrogLube line-up. For 2020, we updated the look, added a pump spray bottle of FrogLube's top selling Extreme lube and we added a syringe-type precision applicator with a 14g tip. This kit contains 1 oz of FrogLube's cleaning solvent and 4 oz of FrogLube's original solid lubricant paste.