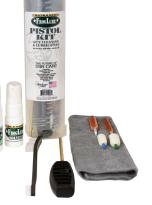

**PISTOL KIT:** This kit has been completely redesigned for 2020. The kit now comes with the 2-part cleaning and lubricating sprays for complete pistol care. It also comes with a 2-end brush, 5" brass rod with handle, 9mm, .38cal, 357cal, and .45 cal bronze brushes, 9mm and .38cal, 357cal, .45 cal swab its bore tips and a microfiber towel. This kit is the complete kit for field and bench use.

ISTOL KIT