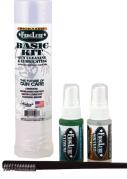

**BASIC KIT:** This kit has the 2-part cleaning & lubricating system. It comes with the standard 2-end cleaning brush and .5 oz spray bottles of FrogLube cleaning and degreasing solvent and Extreme gun lubricant.