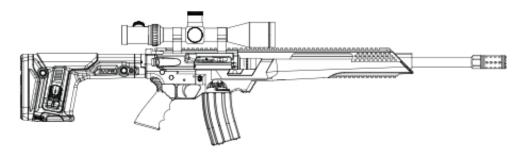

## NEW GROUNDBREAKING DRAKE ATHENA SEMIAUTOMATIC CHASSIS RIFLE SYSTEM

The NEW GROUNDBREAKING AND PATENTED DRAKE ATHENA SEMIAUTOMATIC CHASSIS RIFLE is the first of its kind. This is not like every other commercial semiautomatic AR series rifle on the market today that has been the same technology since the late 1950's. The ATHENA is a TRUE HIGH-PERFORMANCE SEMIAUTOMATIC MONOLITHIC PRECISION CHASSIS RIFLE with TRUE FREE FLOAT TECHNOLOGY derived from the high-performance bolt-action chassis rifle systems.

The ATHENA is designed specifically as a high-performance alternative to the Military's M4/Mk12 (AR15) or Mk11/M110(AR10) program(s), with a similar mission profile that features high-performance options at an affordable price. The ability of the Drake Athena Semiautomatic Chassis Rifle to quickly adjust the ergonomics for the individual shooter without having to use tools further personalizes the ATHENA with high-end bolt action rifle features. The ATHENA additionally features the tool-less Drake SOPMOD-D mission configurable forend insert for rapid changing of the weapons night vision / thermal system and accessory capabilities.