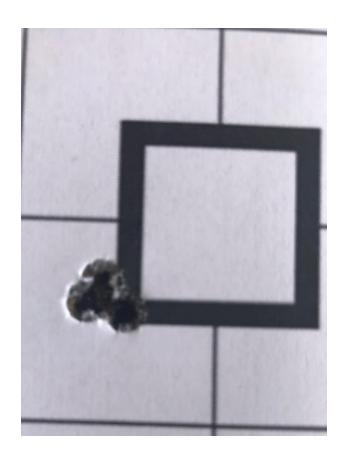

The ATHENA with an 18" Heavy Barrel was able to validate our design and technology resulting in the ATHENA platform pushing a MATCH 5.56 77gr OTM to 1062 yards with multiple qualification hits and making consistent documented .6-.7 SUB MOA performance at 100 yds. The ATHENA system has SUBSTANTIALLY AND SIGNIFICANTLY INCREASED ACCURACY and PRECISION on the semiautomatic platform.