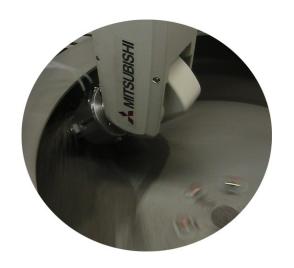

# AutoHone<sup>™</sup> Robotic Reverse Drag Finisher

■ Tool Honing

■ Pill Punches

■ Medical Implants

Robotic Deburring, Polishing, & Honing

## AutoHone<sup>TM</sup> RD Series

The **Bel Air AutoHone™** is a robotic honing and polishing machine that employs Bel Air's tried and true *Reverse Drag Finisher* technology. In the reverse drag finishing process, the process media is moved at a high rate of speed. This high speed causes the media to "stream" across the work piece. When the stream hits the work piece, it produces a high-energy "wave", much like a wave in the ocean. This process, when coupled with the infinite degree of part articulation provided by the six-axis robot allows for a complete, even and repeatable process that is not achievable by hand finishing, or other types of equipment.