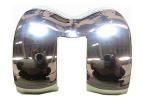

#### **Deburring & Polishing**

- Medical implants
- Automotive high performance parts
- Aircraft engine components
- Electronic / Electrical
- Hardware / Tools

| Model     | Tub Diameter & Qty | Robot Qty | Electrical    |
|-----------|--------------------|-----------|---------------|
| FMAH-3011 | (1) 30"            | (1) Small | 230v/60Hz/3ph |
| FMAH-3012 | (1) 30"            | (2) Small | 230v/60Hz/3ph |
| FMAH-3021 | (2) 30"            | (1) Small | 230v/60Hz/3ph |
| FMAH-4811 | (1) 48"            | (1) Small | 230v/60Hz/3ph |
| FMAH-4812 | (1) 48"            | (2) Small | 230v/60Hz/3ph |
| FMAH-4821 | (2) 48"            | (1) Small | 230v/60Hz/3ph |