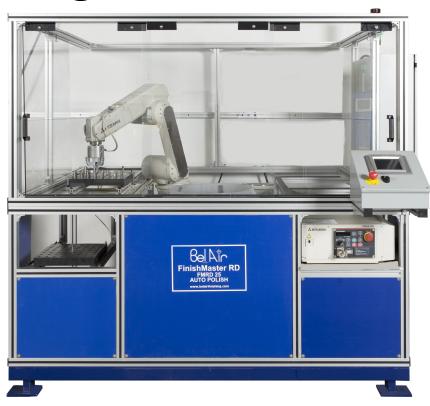

## AutoHone<sup>TM</sup> RD Series

The **Bel Air AutoHone™** is a robotic honing and polishing machine that employs Bel Air's tried and true *Reverse Drag Finisher* technology. In the reverse drag finishing process, the process media is moved at a high rate of speed. This high speed causes the media to "stream" across the work piece. When the stream hits the work piece, it produces a high-energy "wave", much like a wave in the ocean. This process, when coupled with the infinite degree of part articulation provided by the six-axis robot allows for a complete, even and repeatable process that is not achievable by hand finishing, or other types of equipment.

This method provides for dramatically decreased process times over standard drag finishing when used for tool honing or polishing. For some items, process times as short as five seconds are achievable. The **AutoHone™** allows for a completely automated process requiring virtually no operator involvement.

Options such as integrated ultrasonic cleaner and air blow-off stations allow for a complete turnkey solution. Models without the robot are offered for integration with your current equipment.