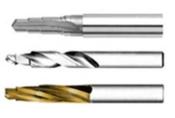

### **Cutting Tools**

- Micro honing cutting edge
- Surface polishing to enhance chip flow
- Polishing of coated surfaces to increase life
- Results show tool life is increased dramatically