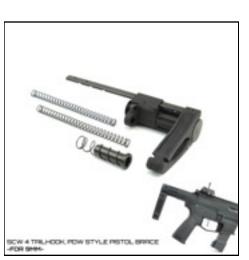

The SCW 4 Stock and Pistol Brace System is essentially the big brother of SCW 2.5, and features a 4" receiver extension and thus a collapsed length of 4". The SCW 4 utilizes the standard M16A2 or AR-9 Bolt Carrier Group, and thus, purchase of a Dead Foot Arms BCG is not required with this kit. Like the SCW 2.5, SCW 4 length of pull reaches 12.5", five adjustable positions, and features an ergonomic design that features a single rail down the left side of the weapon which does not interfere with weapon controls or function.