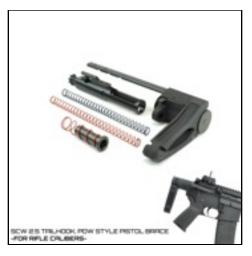

The SCW 2.5 line features the patented Dead Foot Arms Modified Cycle System (MCS), and it is the shortest collapsing drop in stock or pistol brace system ever released for the AR-15 rifle and pistol platform, shortening to 2.5" from the back of the lower receiver at the full forward position. The MCS itself is a drop in kit which features a dual-spring, buffer free cycle system that allows for a much shorter overall cycle length, which is contained within a 2 1/2 buffer tube. The SCW was derived in an effort to meet customer demand for a PDW Style stock and pistol brace compatible with the MCS technology. It features five adjustable positions, and features an ergonomic design that features a single rail down the left side of the weapon which does not interfere with weapon controls or function.