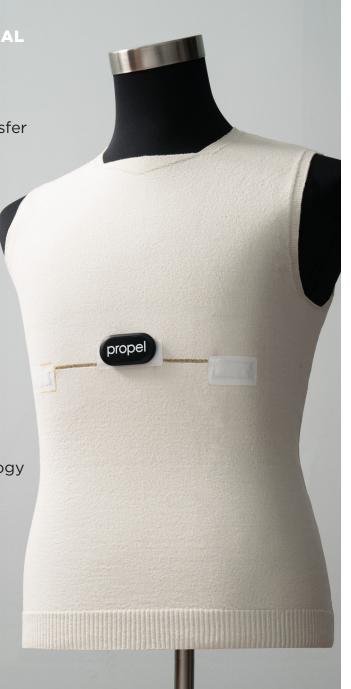

## 3D KNITTED SMART TEXTILE ELECTRICAL POWER AND DATA CIRCUITS

- Can be placed anywhere within a textile or garment
- Insulated E-yarns for data and power transfer
- Knitted E-textile sensors

## **WASHABLE E-TEXTILE CONNECTORS**

- Connect soft E-textiles/E-yarns to hard electronics (printed circuit boards) and non-textile sensors
- Connect insulated to uninsulated E-yarns
- Connect E-yarns/E-textiles to printed flexible electronics

## **SMART PSM GARMENTS**

- Meeting DoD KPPs for base layers
- User transparent
- Seamless integration of wearable technology
- Launderable
- Multi sensor capable

Propel's E-textile inventions can be applied to any knit textile structure