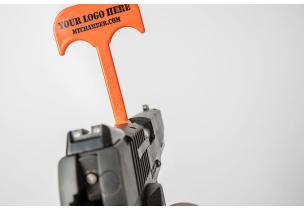

# M-T CHAMBER

"your first choice in gun safety."

With our Chamber flags that are visible 360 degrees you will know that the gun is 100% unloaded and safe. With our "Magwell" flags you will know that not only is the chamber empty but there is nothing in the Mag-well.

Our goal is to eliminate the accidental discharge of a firearm. All of our flags are designed and manufactured in the U.S.A.