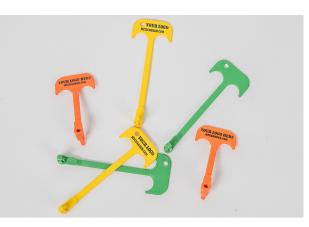

# M-T CHAMBER

"your first choice in gun safety."

With our Chamber flags that are visible 360 degrees you will know that the gun is 100% unloaded and safe. With our "Magwell" flags you will know that not only is the chamber empty but there is nothing in the Mag-well.

Our goal is to eliminate the accidental discharge of a firearm. All of our flags are designed and manufactured in the U.S.A.