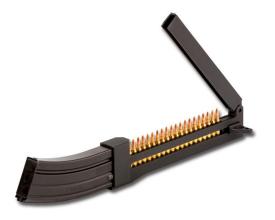

### www.mtchamber.com

Manufactured By: **PLASTICS**, INC. Innovative Solutions

Innovative firearm accessories and tactical gear. White River Knife and Tool is the exclusive manufacturer of Cammo Brothers Mag Loaders - Fast and efficient loading for high capacity magazines. All Cammo Brothers loaders are covered by our "NO QUESTIONS ASKED" Lifetime Replacement Guarantee. Any loader returned for any reason will be replaced free of charge. 100% made in the U.S.A.