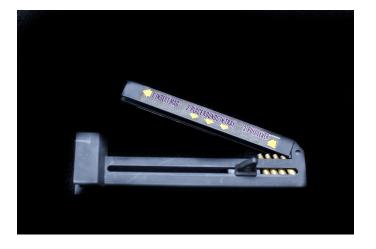

### www.mtchamber.com

Manufactured By: **PLASTICS**, INC. Innovative Solutions

Innovative firearm accessories and tactical gear. White River Knife and Tool is the exclusive manufacturer of Cammo Brothers Mag Loaders - Fast and efficient loading for high capacity magazines. All Cammo Brothers loaders are covered by our "NO QUESTIONS ASKED" Lifetime Replacement Guarantee. Any loader returned for any reason will be replaced free of charge. 100% made in the U.S.A.