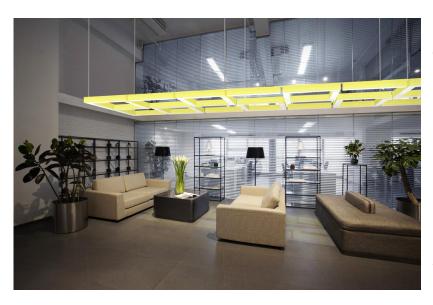

## Barbican Releases New Modular Collection Line

FORT ERIE, ON

Barbican has unveiled a new line of fixtures that are interchangeable, reconfigurable and modular. With an extensive array of individual modules in different shapes and sizes, or preconfigured shapes, the Metro Modular Collection can be specified as individual pieces or as inter-connectable layouts. An AutoCAD toolkit is available for download on the website, which features a simple to

use drag-and-drop system for building your layout. This high performance LED system is available in a wide range of fabric colours and printed options, providing creative appeal to designers.

For more information, please contact Barbican: