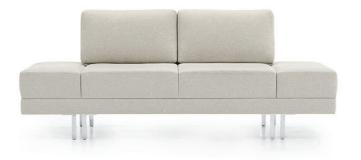

## **Introducing ML Park**

Simplicity. Proportion. Balance. Execution. These are the attributes of ML Park that endure the coming and going of style. The series includes a lounge chair, a sofa in two widths and an ottoman. Each is available with loose or secured back cushions and an optional seamless seat to support the interior application. Designed by Richard Eppstadt.

ML Park is well suited for reception areas, modern offices and hospitality applications. The finely crafted, stainless steel frames are offered in five distinct finishes. Choose from Designer White (DWT) Chrome (CH), Brushed Chrome (BCH), Black (BLK) or Tungsten (TUN). ML Park can be specified in COM or a full range of Global textiles and leathers.