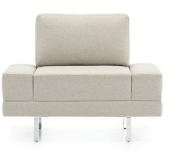

## **Introducing ML Park**

Simplicity. Proportion. Balance. Execution. These are the attributes of ML Park that endure the coming and going of style. The series includes a lounge chair, a sofa in two widths and an ottoman. Each is available with loose or secured back cushions and an optional seamless seat to support the interior application. Designed by Richard Eppstadt.

ML Park is well suited for reception areas, modern offices and hospitality applications. The finely crafted, stainless steel frames are offered in five distinct finishes. Choose from Designer White (DWT) Chrome (CH), Brushed Chrome (BCH), Black (BLK) or Tungsten (TUN). ML Park can be specified in COM or a full range of Global textiles and leathers.