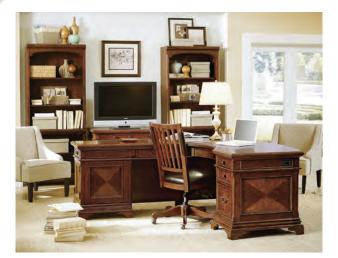

DESK AND RETURN SHOWING RETURN REVERSED 126-307/308

66" EXECUTIVE DESK 126-303

LATERAL FILE CABINET 126-378

66" CREDENZA AND HUTCH 126-316/317

DESK AND RETURN w/ OFFICE CHAIR I74-305/306/L74-269963

BOOKCASE WALL 174-334/335/336