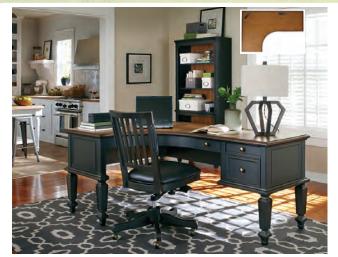

BOOKCASE WALL W/ ROLLING FILE CABINET IMR-332/333/332/3046

LATERAL FILE IMR-331

TWO DRAWER MODULAR FILE IMR-3024

CURVED HALF PED L DESK W/ OFFICE CHAIR 165-372/366

BOOKCASE WALL w/ REVERSIBLE DOOR PANELS 165-333/332/333