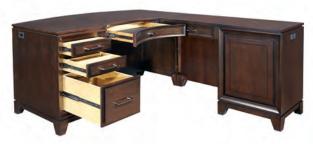

BOOKCASE WALL W/ ROLLING FILE CABINET IMR-332/333/332/3046

LATERAL FILE IMR-331

TWO DRAWER MODULAR FILE IMR-3024

CURVED HALF PED L DESK W/ OFFICE CHAIR 165-372/366

BOOKCASE WALL w/ REVERSIBLE DOOR PANELS 165-333/332/333