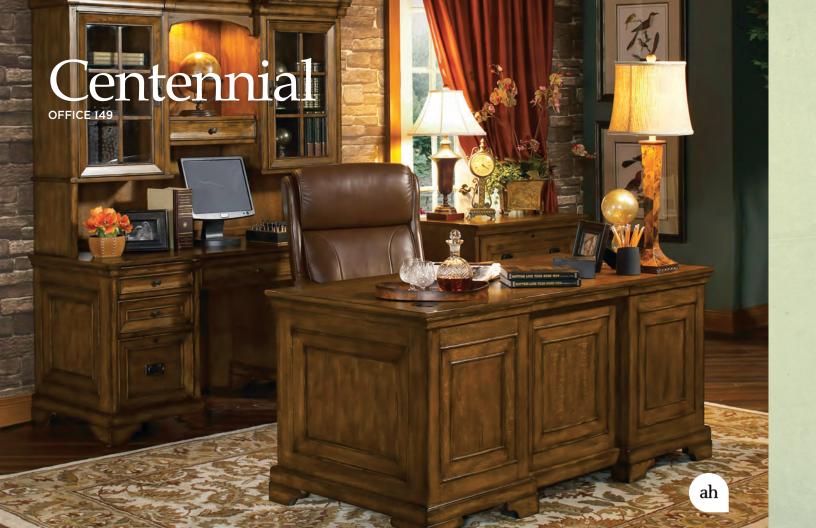

66" EXECUTIVE DESK 140-303

LATERAL FILE 140-331

BOOKCASE WALL 140-332/333

Bo 14:

BOOKCASE WALL 149-332/333/332

EXECUTIVE DESK 149-303

LATERAL FILE 149-331

72" COMPUTER DESK WITH RETURN 149-307/308