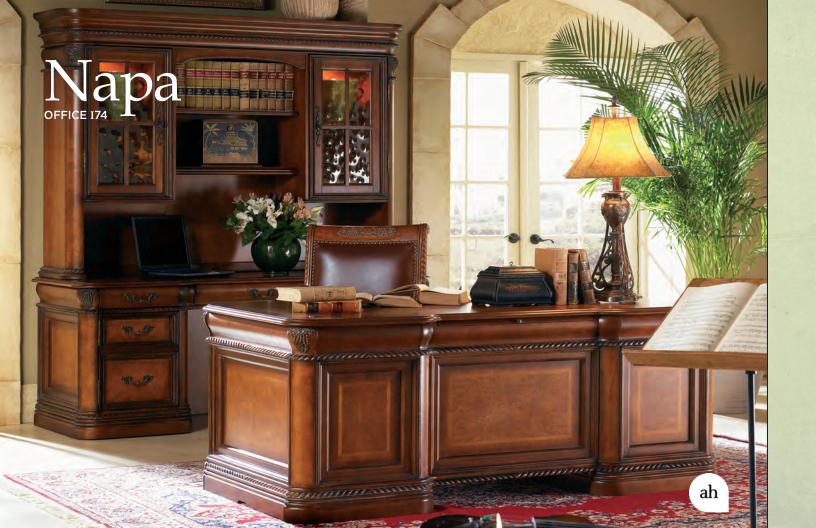

74" CREDENZA & HUTCH, 72" CURVED-TOP EXEC. DESK & COMBO FILE I73-318/319/378/300T/B & 366A

DESK AND RETURN 173-307/308

LATERAL FILE CABINET 173-378

66" CREDENZA AND HUTCH 173-316/317

DESK AND RETURN w/ OFFICE CHAIR I26-307/308/366