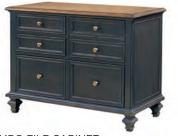

COMBO FILE CABINET 165-378

SINGLE FILE CABINET 165-379

66" CURVED-TOP HALF PED DESK 165-371

CURVED HALF PED L DESK w/ CORNER HUTCH AND OFFICE CHAIR 167-372/370CH/366

167-385/380H

SINGLE FILE CABINET 167-379