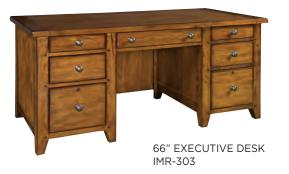

66" EXECUTIVE DESK 140-303

LATERAL FILE 140-331

BOOKCASE WALL 140-332/333

Bo 14:

BOOKCASE WALL 149-332/333/332

EXECUTIVE DESK 149-303

LATERAL FILE 149-331

72" COMPUTER DESK WITH RETURN 149-307/308