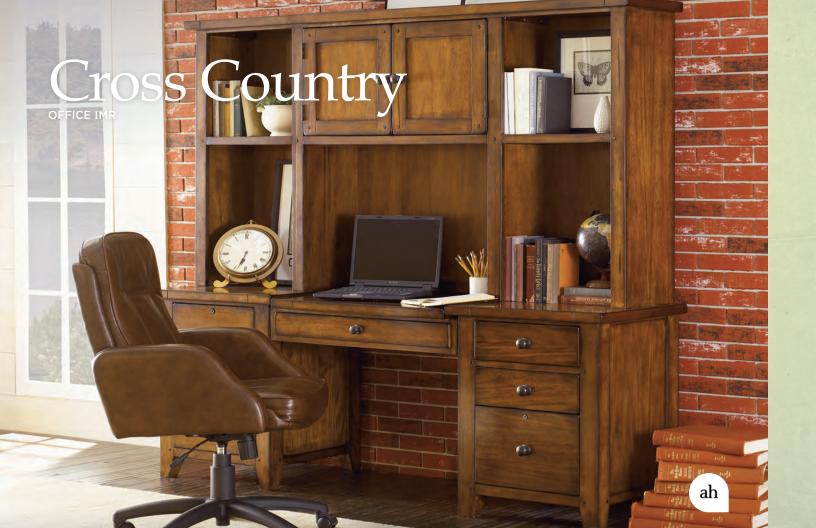

BOOKCASE WALL W/ ROLLING FILE CABINET IMR-332/333/332/3046

LATERAL FILE IMR-331

TWO DRAWER MODULAR FILE IMR-3024

CURVED HALF PED L DESK W/ OFFICE CHAIR 165-372/366

BOOKCASE WALL w/ REVERSIBLE DOOR PANELS 165-333/332/333