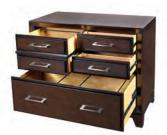

74" CREDENZA & HUTCH, 72" CURVED-TOP EXEC. DESK & COMBO FILE I73-318/319/378/300T/B & 366A

DESK AND RETURN 173-307/308

LATERAL FILE CABINET 173-378

66" CREDENZA AND HUTCH 173-316/317

DESK AND RETURN w/ OFFICE CHAIR I26-307/308/366