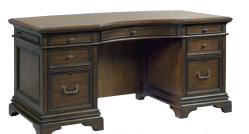

60" WRITING DESK 174-60WD

LATERAL FILE 174-331

DESK w/ REVERSIBLE RETURN I24-307/308

66" CURVED EXECUTIVE DESK 124-303

LATERAL FILE CABINET 124-378

CREDENZA AND HUTCH

124-366

1