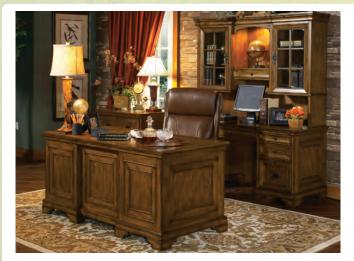

### **Small Office**

page 20 - 23

EXECUTIVE U DESK w/o HUTCH 173-305R/306/320R

OFFICE ARM CHAIR 173-366A

EXECUTIVE U DESK

173-319/320R/306/305R

OFFICE CHAIR 173-366

LATERAL FILE CABINET 173-378

74" CREDENZA & HUTCH, 72" CURVED-TOP EXEC. DESK & COMBO FILE I73-318/319/378/300T/B & 366A

DESK AND RETURN 173-307/308

LATERAL FILE CABINET 173-378

66" CREDENZA AND HUTCH 173-316/317

DESK AND RETURN w/ OFFICE CHAIR I26-307/308/366