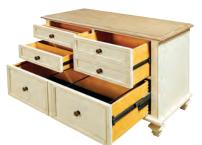

COMBO FILE CABINET 165-378

SINGLE FILE CABINET 165-379

66" CURVED-TOP HALF PED DESK 165-371

CURVED HALF PED L DESK w/ CORNER HUTCH AND OFFICE CHAIR 167-372/370CH/366

167-385/380H

SINGLE FILE CABINET 167-379