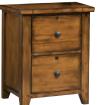

BOOKCASE WALL W/ ROLLING FILE CABINET IMR-332/333/332/3046

LATERAL FILE IMR-331

TWO DRAWER MODULAR FILE IMR-3024

CURVED HALF PED L DESK W/ OFFICE CHAIR 165-372/366

BOOKCASE WALL w/ REVERSIBLE DOOR PANELS 165-333/332/333