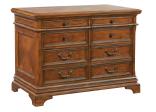

DESK AND RETURN SHOWING RETURN REVERSED 126-307/308

66" EXECUTIVE DESK 126-303

LATERAL FILE CABINET 126-378

66" CREDENZA AND HUTCH 126-316/317

DESK AND RETURN w/ OFFICE CHAIR I74-305/306/L74-269963

BOOKCASE WALL 174-334/335/336