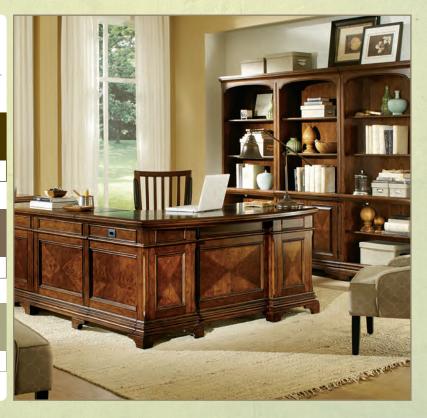

74" CREDENZA & HUTCH, 72" CURVED-TOP EXEC. DESK & COMBO FILE I73-318/319/378/300T/B & 366A

DESK AND RETURN 173-307/308

LATERAL FILE CABINET 173-378

66" CREDENZA AND HUTCH 173-316/317

DESK AND RETURN w/ OFFICE CHAIR I26-307/308/366