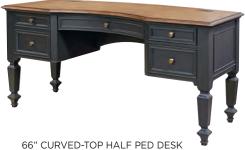

/ OFFICE CHAIR I74-305/306/L74-269963



BOOKCASE WALL 174-334/335/336





60" WRITING DESK 174-60WD



LATERAL FILE 174-331





DESK w/ REVERSIBLE RETURN I24-307/308



66" CURVED EXECUTIVE DESK 124-303



LATERAL FILE CABINET 124-378



CREDENZA AND HUTCH

124-366

1





66" EXECUTIVE DESK 140-303



LATERAL FILE 140-331



BOOKCASE WALL 140-332/333







Bo 14:

BOOKCASE WALL 149-332/333/332

EXECUTIVE DESK 149-303



LATERAL FILE 149-331



72" COMPUTER DESK WITH RETURN 149-307/308





BOOKCASE WALL W/ ROLLING FILE CABINET IMR-332/333/332/3046



LATERAL FILE IMR-331



TWO DRAWER MODULAR FILE IMR-3024









CURVED HALF PED L DESK W/ OFFICE CHAIR 165-372/366



BOOKCASE WALL w/ REVERSIBLE DOOR PANELS 165-333/332/333



COMBO FILE CABINET 165-378



SINGLE FILE CABINET 165-379



66" CURVED-TOP HALF PED DESK 165-371





CURVED HALF PED L DESK w/ CORNER HUTCH AND OFFICE CHAIR 167-372/370CH/366



167-385/380H

SINGLE FILE CABINET 167-379





66" CURVED-TOP HALF PED DESK 167-371

ah

see more at www.aspenhome.net