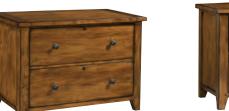

BOOKCASE WALL W/ ROLLING FILE CABINET IMR-332/333/332/3046

LATERAL FILE IMR-331

TWO DRAWER MODULAR FILE IMR-3024

CURVED HALF PED L DESK W/ OFFICE CHAIR 165-372/366

BOOKCASE WALL w/ REVERSIBLE DOOR PANELS 165-333/332/333