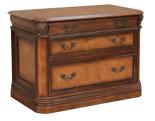

74" CREDENZA & HUTCH, 72" CURVED-TOP EXEC. DESK & COMBO FILE I73-318/319/378/300T/B & 366A

DESK AND RETURN 173-307/308

LATERAL FILE CABINET 173-378

66" CREDENZA AND HUTCH 173-316/317

DESK AND RETURN w/ OFFICE CHAIR I26-307/308/366