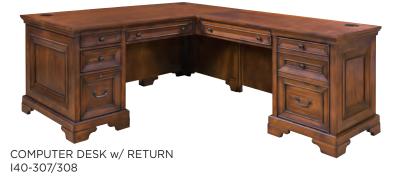

74" CREDENZA & HUTCH, 72" CURVED-TOP EXEC. DESK & COMBO FILE I73-318/319/378/300T/B & 366A

DESK AND RETURN 173-307/308

LATERAL FILE CABINET 173-378

66" CREDENZA AND HUTCH 173-316/317

DESK AND RETURN w/ OFFICE CHAIR I26-307/308/366