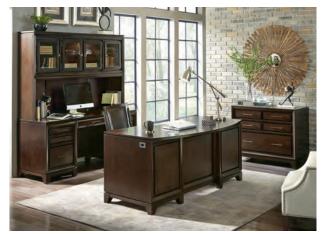

74" CREDENZA & HUTCH, 72" CURVED-TOP EXEC. DESK & COMBO FILE I73-318/319/378/300T/B & 366A

DESK AND RETURN 173-307/308

LATERAL FILE CABINET 173-378

66" CREDENZA AND HUTCH 173-316/317

DESK AND RETURN w/ OFFICE CHAIR I26-307/308/366