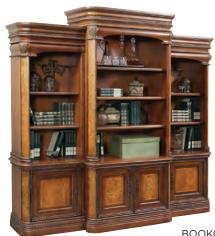

DESK AND RETURN SHOWING RETURN REVERSED 126-307/308

66" EXECUTIVE DESK 126-303

LATERAL FILE CABINET 126-378

66" CREDENZA AND HUTCH 126-316/317

DESK AND RETURN w/ OFFICE CHAIR I74-305/306/L74-269963

BOOKCASE WALL 174-334/335/336