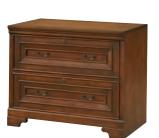

74" CREDENZA & HUTCH, 72" CURVED-TOP EXEC. DESK & COMBO FILE I73-318/319/378/300T/B & 366A

DESK AND RETURN 173-307/308

LATERAL FILE CABINET 173-378

66" CREDENZA AND HUTCH 173-316/317

DESK AND RETURN w/ OFFICE CHAIR I26-307/308/366

DESK AND RETURN SHOWING RETURN REVERSED 126-307/308

66" EXECUTIVE DESK 126-303

LATERAL FILE CABINET 126-378

66" CREDENZA AND HUTCH 126-316/317

DESK AND RETURN w/ OFFICE CHAIR I74-305/306/L74-269963

BOOKCASE WALL 174-334/335/336