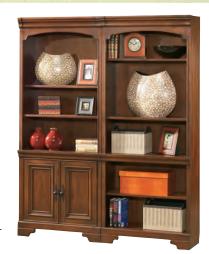

DESK AND RETURN SHOWING RETURN REVERSED 126-307/308

66" EXECUTIVE DESK 126-303

LATERAL FILE CABINET 126-378

66" CREDENZA AND HUTCH 126-316/317

DESK AND RETURN w/ OFFICE CHAIR I74-305/306/L74-269963

BOOKCASE WALL 174-334/335/336

60" WRITING DESK 174-60WD

LATERAL FILE 174-331

DESK w/ REVERSIBLE RETURN I24-307/308

66" CURVED EXECUTIVE DESK 124-303

LATERAL FILE CABINET 124-378

CREDENZA AND HUTCH

124-366

1