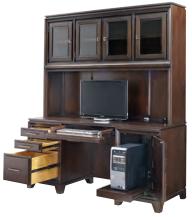

74" CREDENZA & HUTCH, 72" CURVED-TOP EXEC. DESK & COMBO FILE I73-318/319/378/300T/B & 366A

DESK AND RETURN 173-307/308

LATERAL FILE CABINET 173-378

66" CREDENZA AND HUTCH 173-316/317

DESK AND RETURN w/ OFFICE CHAIR I26-307/308/366