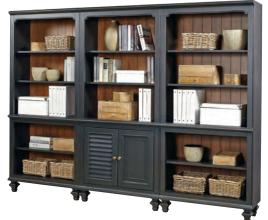

66" EXECUTIVE DESK 140-303

LATERAL FILE 140-331

BOOKCASE WALL 140-332/333

Bo 14:

BOOKCASE WALL 149-332/333/332

EXECUTIVE DESK 149-303

LATERAL FILE 149-331

72" COMPUTER DESK WITH RETURN 149-307/308

BOOKCASE WALL W/ ROLLING FILE CABINET IMR-332/333/332/3046

LATERAL FILE IMR-331

TWO DRAWER MODULAR FILE IMR-3024

CURVED HALF PED L DESK W/ OFFICE CHAIR 165-372/366

BOOKCASE WALL w/ REVERSIBLE DOOR PANELS 165-333/332/333