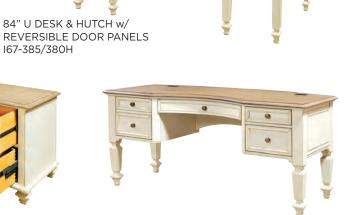

COMBO FILE CABINET 165-378

SINGLE FILE CABINET 165-379

66" CURVED-TOP HALF PED DESK 165-371

CURVED HALF PED L DESK w/ CORNER HUTCH AND OFFICE CHAIR 167-372/370CH/366

167-385/380H

SINGLE FILE CABINET 167-379