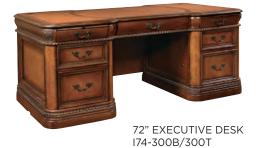

74" CREDENZA & HUTCH, 72" CURVED-TOP EXEC. DESK & COMBO FILE I73-318/319/378/300T/B & 366A

DESK AND RETURN 173-307/308

LATERAL FILE CABINET 173-378

66" CREDENZA AND HUTCH 173-316/317

DESK AND RETURN w/ OFFICE CHAIR I26-307/308/366