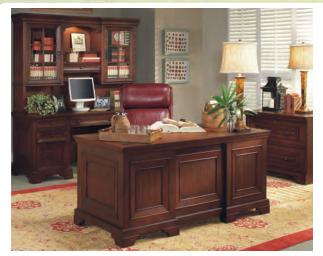

66" EXECUTIVE DESK 140-303

LATERAL FILE 140-331

BOOKCASE WALL 140-332/333

Bo 14:

BOOKCASE WALL 149-332/333/332

EXECUTIVE DESK 149-303

LATERAL FILE 149-331

72" COMPUTER DESK WITH RETURN 149-307/308