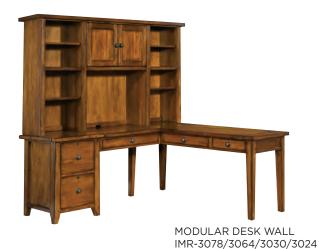

BOOKCASE WALL W/ ROLLING FILE CABINET IMR-332/333/332/3046

LATERAL FILE IMR-331

TWO DRAWER MODULAR FILE IMR-3024

CURVED HALF PED L DESK W/ OFFICE CHAIR 165-372/366

BOOKCASE WALL w/ REVERSIBLE DOOR PANELS 165-333/332/333