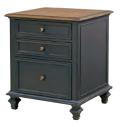

COMBO FILE CABINET 165-378

SINGLE FILE CABINET 165-379

66" CURVED-TOP HALF PED DESK 165-371

CURVED HALF PED L DESK w/ CORNER HUTCH AND OFFICE CHAIR 167-372/370CH/366

167-385/380H

SINGLE FILE CABINET 167-379