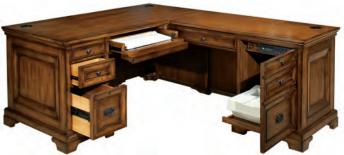

BOOKCASE WALL W/ ROLLING FILE CABINET IMR-332/333/332/3046

LATERAL FILE IMR-331

TWO DRAWER MODULAR FILE IMR-3024

CURVED HALF PED L DESK W/ OFFICE CHAIR 165-372/366

BOOKCASE WALL w/ REVERSIBLE DOOR PANELS 165-333/332/333