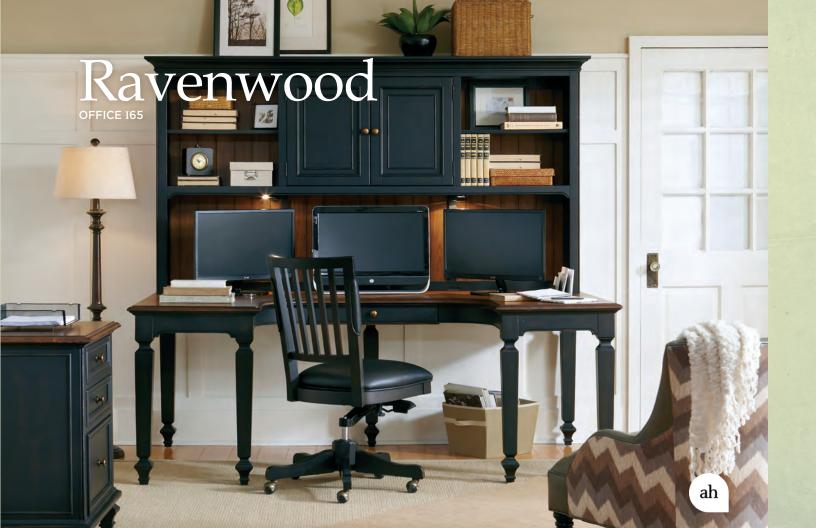

BOOKCASE WALL W/ ROLLING FILE CABINET IMR-332/333/332/3046

LATERAL FILE IMR-331

TWO DRAWER MODULAR FILE IMR-3024

CURVED HALF PED L DESK W/ OFFICE CHAIR 165-372/366

BOOKCASE WALL w/ REVERSIBLE DOOR PANELS 165-333/332/333