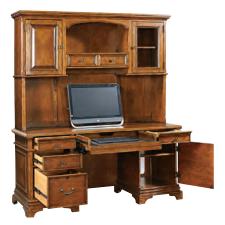

DESK AND RETURN SHOWING RETURN REVERSED 126-307/308

66" EXECUTIVE DESK 126-303

LATERAL FILE CABINET 126-378

66" CREDENZA AND HUTCH 126-316/317

DESK AND RETURN w/ OFFICE CHAIR I74-305/306/L74-269963

BOOKCASE WALL 174-334/335/336