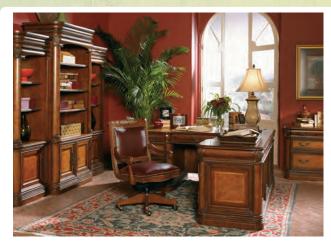

74" CREDENZA & HUTCH, 72" CURVED-TOP EXEC. DESK & COMBO FILE I73-318/319/378/300T/B & 366A

DESK AND RETURN 173-307/308

LATERAL FILE CABINET 173-378

66" CREDENZA AND HUTCH 173-316/317

DESK AND RETURN w/ OFFICE CHAIR I26-307/308/366