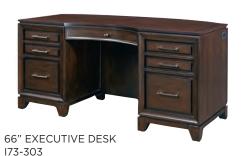

DESK AND RETURN SHOWING RETURN REVERSED 126-307/308

66" EXECUTIVE DESK 126-303

LATERAL FILE CABINET 126-378

66" CREDENZA AND HUTCH 126-316/317

DESK AND RETURN w/ OFFICE CHAIR I74-305/306/L74-269963

BOOKCASE WALL 174-334/335/336