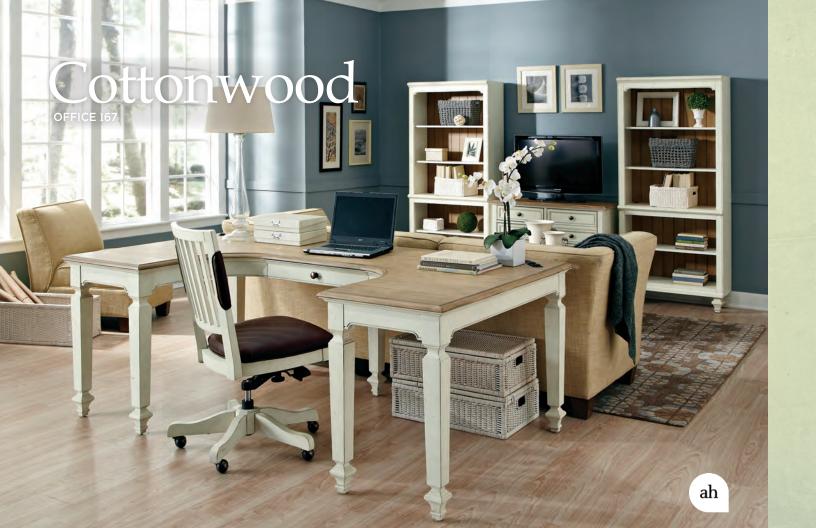

BOOKCASE WALL 174-334/335/336





60" WRITING DESK 174-60WD



LATERAL FILE 174-331





DESK w/ REVERSIBLE RETURN I24-307/308



66" CURVED EXECUTIVE DESK 124-303



LATERAL FILE CABINET 124-378



CREDENZA AND HUTCH

124-366

1





66" EXECUTIVE DESK 140-303



LATERAL FILE 140-331



BOOKCASE WALL 140-332/333







Bo 14:

BOOKCASE WALL 149-332/333/332

EXECUTIVE DESK 149-303



LATERAL FILE 149-331



72" COMPUTER DESK WITH RETURN 149-307/308





BOOKCASE WALL W/ ROLLING FILE CABINET IMR-332/333/332/3046



LATERAL FILE IMR-331



TWO DRAWER MODULAR FILE IMR-3024









CURVED HALF PED L DESK W/ OFFICE CHAIR 165-372/366



BOOKCASE WALL w/ REVERSIBLE DOOR PANELS 165-333/332/333



COMBO FILE CABINET 165-378



SINGLE FILE CABINET 165-379



66" CURVED-TOP HALF PED DESK 165-371





CURVED HALF PED L DESK w/ CORNER HUTCH AND OFFICE CHAIR 167-372/370CH/366



167-385/380H

SINGLE FILE CABINET 167-379





66" CURVED-TOP HALF PED DESK 167-371

ah

see more at www.aspenhome.net