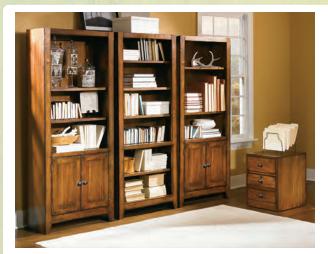

DESK AND RETURN SHOWING RETURN REVERSED 126-307/308

66" EXECUTIVE DESK 126-303

LATERAL FILE CABINET 126-378

66" CREDENZA AND HUTCH 126-316/317

DESK AND RETURN w/ OFFICE CHAIR I74-305/306/L74-269963

BOOKCASE WALL 174-334/335/336