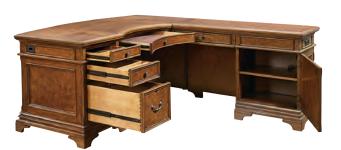

DESK AND RETURN SHOWING RETURN REVERSED 126-307/308

66" EXECUTIVE DESK 126-303

LATERAL FILE CABINET 126-378

66" CREDENZA AND HUTCH 126-316/317

DESK AND RETURN w/ OFFICE CHAIR I74-305/306/L74-269963

BOOKCASE WALL 174-334/335/336