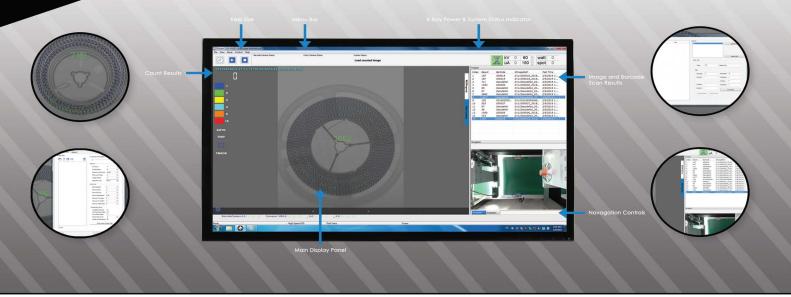

#### **FEATURING**

- Fast, Intuitive, user friendly software interface with 99.9% accuracy
- Scanning of 7", 13" & 15" reels
- Scanning of JEDEC trays and counting of BGA balls
- Scanning of loose wound components or tightly wound components
- Scanning of sealed ESD bags
- Built in library with automatic storage
- Automatic continuous feeding and positioning
- · High-Speed 8k line scan camera
- Smart Reader that automatically acquires one dimensional or two-dimensional code and material height, size, type and other information
- Industrial PC: Microsoft Windows 7 Pro (64-bit)
- · Automatic Loader and Printer

#### **Software**

 ■ Docking w/ Intelligent Warehousing

Reads Barcode Information & Uploads MES/ERP System

Collects Information From System & Prints Labels Automatically

Identifies Various Types Of Barcode Formats