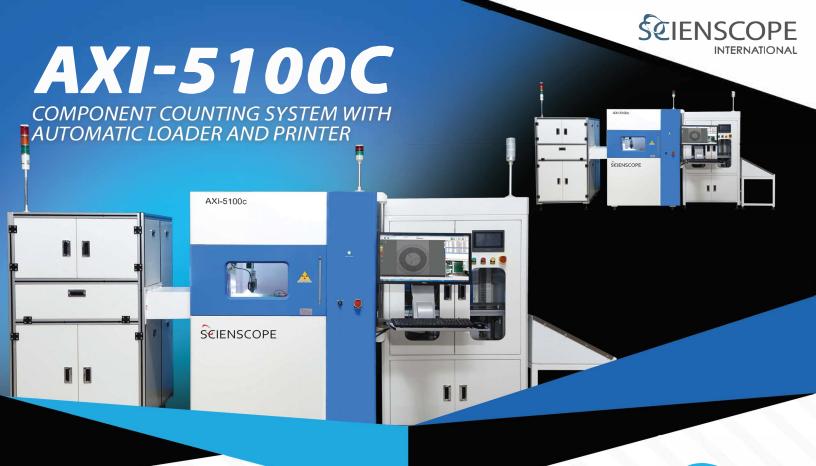

# **AXI- 5100C**Component Counting System

The New Scienscope AXI-5100c is the most advanced, automated component counting system in the world. This automated system communicates with data management providing complete inventory control and by using an inline integrated conveyor system, it counts components faster than any system on the planet. Save time, save money, reduce labor and avoid the dreaded "line down" scenario due to lack of a component.

#### **WORLDS FASTEST COMPONENT COUNTER** THE FUTURE OF INVENTORY MANAGEMENT!